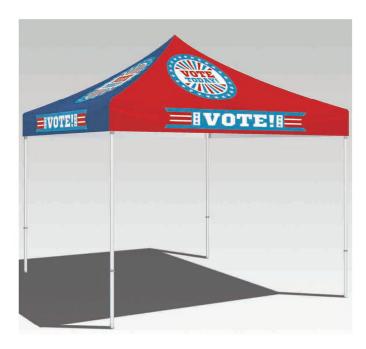

#### **Event Tents**

- 10'x10' aluminum pop-up frame tent
- 4-panel canopy, 11oz premium outdoor tent fabric