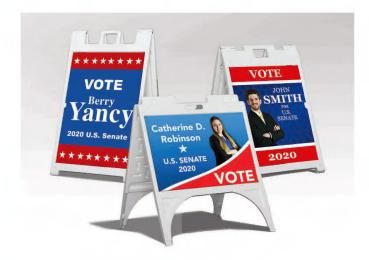

## Sidewalk Signs (Signicade®)

- Double-sided A-Frame Signicade Stands with two 4mm Coroplast insert signs
- Sign sizes: 24"x18", 18"x24", 24"x36"