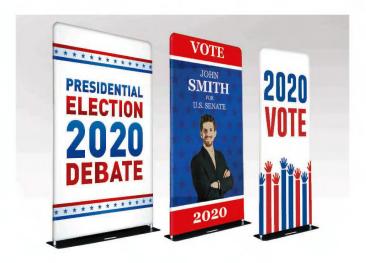

#### **Banner Stands**

- 10mil Vinyl (Indoor) or 13oz Scrim Vinyl (Indoor/Outdoor)
- Sizes: 24"x60", 33"x80", 47"x80", 95" x 96"

## **Tabletop Displays**

- 10mil Premium Vinyl
- Sizes: 8.5"x12", 11"x17", 15.75"x32"

## **Fabric Tube Displays**

- 9oz Premium Polyester
- Sizes: 24"x90", 36"x90", 48"x90"