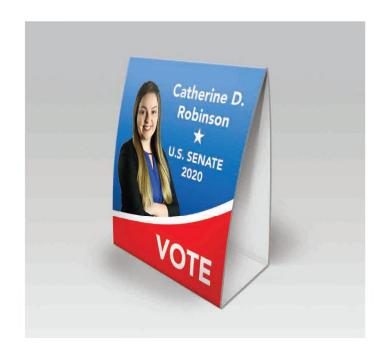

#### **Table Tents**

- Assembled sizes: 4"x6", 5"x5.5"
- Shipped flat with die cut flaps for easy assembly
- 5 stocks