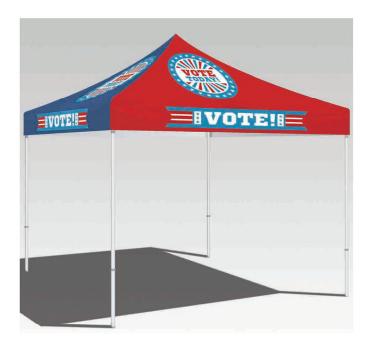

#### **Event Tents**

- 10'x10' aluminum pop-up frame tent
- 4-panel canopy, 11oz premium outdoor tent fabric