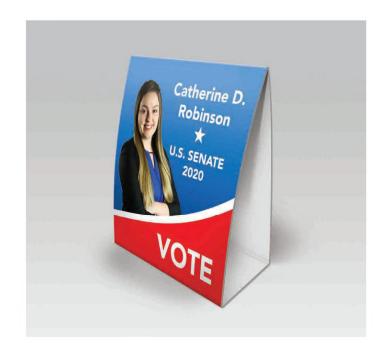

#### **Table Tents**

- Assembled sizes: 4"x6", 5"x5.5"
- Shipped flat with die cut flaps for easy assembly
- 5 stocks